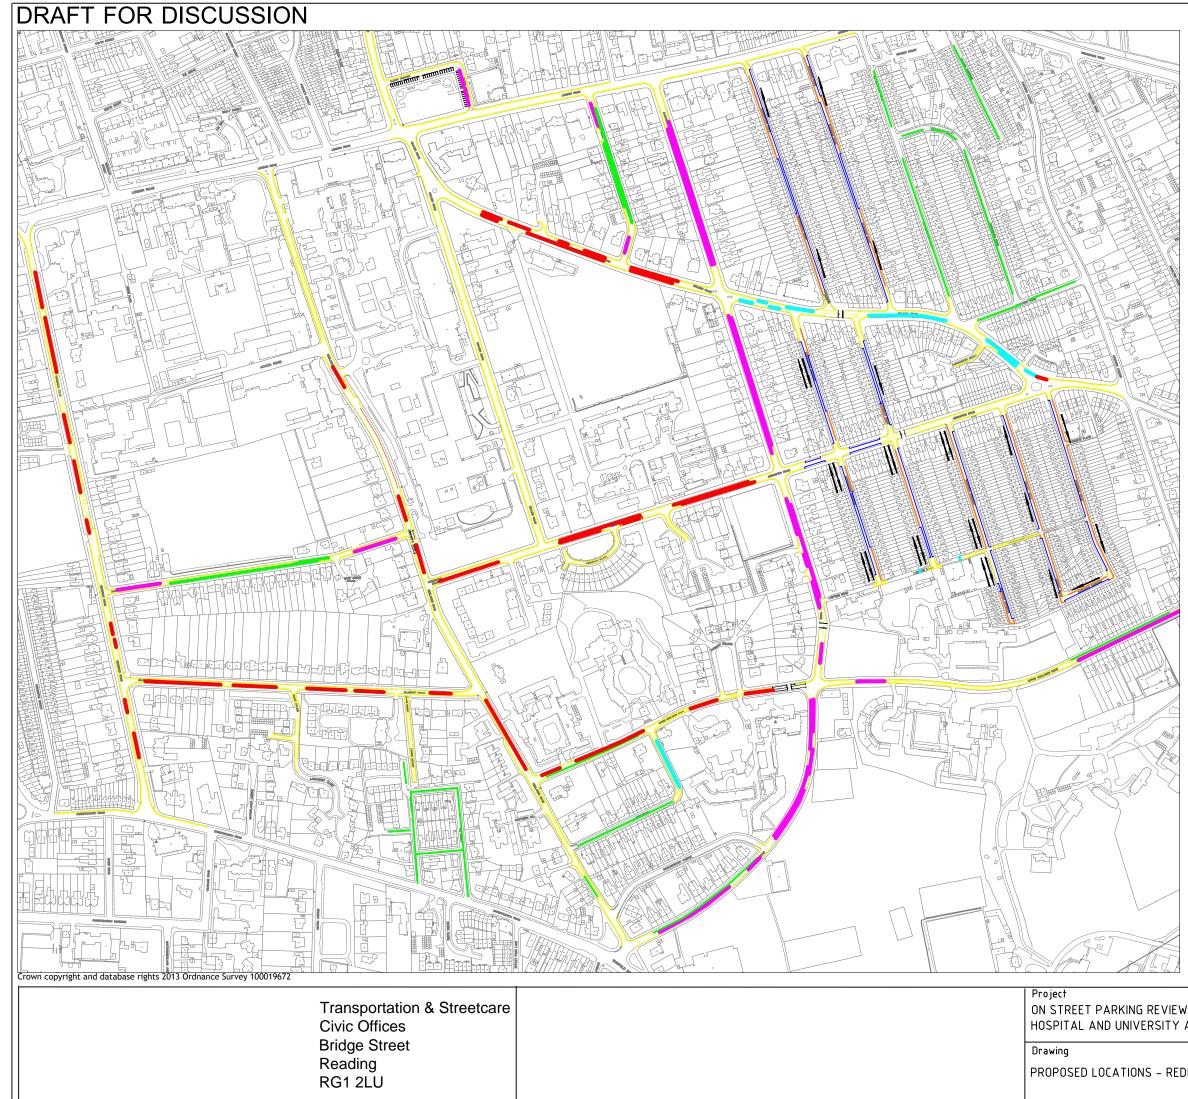

## KEY

## Existing Residents Parking Area

Proposed Residents Parking Area (Resident Parking Only Mon — Fri 8am—5:30pm) At all other times unrestricted

Proposed Shared Use Residents Parking with Pay & Display (Mon—Fri 8am—5:30pm) At all other times unrestricted

Proposed Pay & Display (Mon—Fri 8am—5:30pm) At all other times unrestricted

Existing Limited Waiting to be retained or converted to Mon-Sat 8am-6.30pm 2 hours no return within 2 hours At all other times unrestricted

| AREA        | Drawing no.<br>S/NM/AS/UNI/1<br>INDICATIVE DRAWING FOR |  |  |
|-------------|--------------------------------------------------------|--|--|
| ILANDS WARD | DISCUSSIC                                              |  |  |